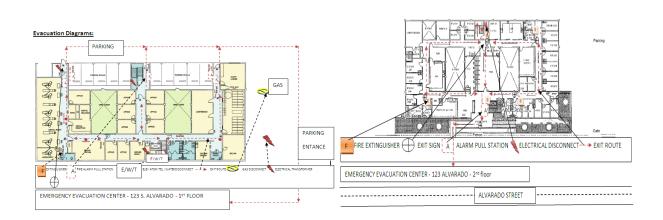

#### **FACILITY TOUR ACKNOWLEDGMENT**

By signing and dating below I acknowledge that I have completed a facility tour and have familiarized myself with the following locations: **Emergency Exits, Fire Extinguishers, and Evacuation Locations.** 

## □123 Alvarado 1<sup>st</sup> & 2<sup>nd</sup> Floor